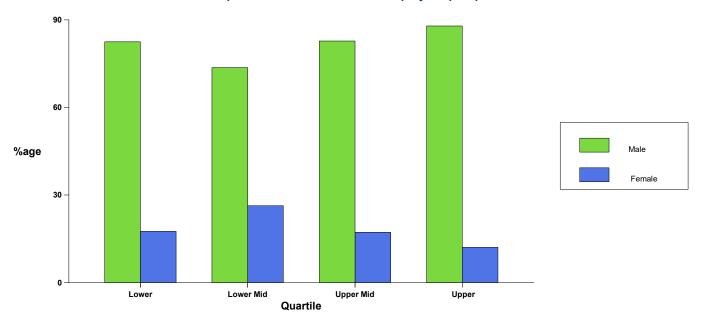

## **Hourly Rate Quartiles**

| Gender |    | Lower (57) | Lower N | liddle (57) | Upper N | liddle (58) | l  | Jpper (58) |
|--------|----|------------|---------|-------------|---------|-------------|----|------------|
| Male   | 47 | 82.46%     | 42      | 73.68%      | 48      | 82.76%      | 51 | 87.93%     |
| Female | 10 | 17.54%     | 15      | 26.32%      | 10      | 17.24%      | 7  | 12.07%     |

## Proportion of male and female employees per quartile